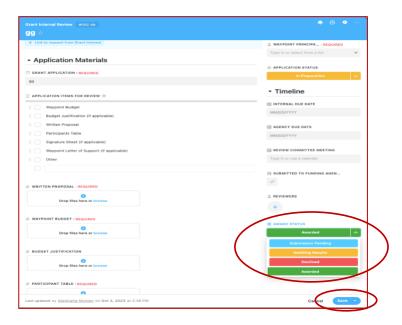

By double clicking a specific GRAF record, you can view all the details pertaining to the internal review of that particular GRAF record.

| Grant Internal Review ≠001 ©<br>Cool grant: ☆                     | 🌲 💿 🔍 …                                               |
|-------------------------------------------------------------------|-------------------------------------------------------|
| E UNK TO GRANT INTEREST - NICOMO                                  | • Overview                                            |
| Stephanie Munten: Cool grant                                      | WAYPOINT PRINCIPAL INVES • RQURD  Stephanie Munten  * |
| GRANT APPLICATION • REQUIRED                                      | E APPLICATION STATUS                                  |
| Cool grant:                                                       | In Preparation V                                      |
| Application Materials                                             | Timeline                                              |
| Reviewer Information                                              | INTERNAL DUE DATE  C Oct 26                           |
|                                                                   | 🗊 REVIEW COMMITTEE MEETING                            |
|                                                                   | Nov 2                                                 |
|                                                                   | agency due date                                       |
|                                                                   | II SUBMITTED TO FUNDING AGENCY?                       |
|                                                                   |                                                       |
| Last updated by <u>Stephanie Munten</u> on Oct 2, 2023 at 2:34 PM | Cancel Save -                                         |

Within the GRAF record is also where you will be asked to submit additional grant application materials (e.g., written proposal, budget) and due dates for review (upon request from the Research Coordinator).

In place of submitting grant application materials for internal review to the Research Coordinator via email, we are utilizing SmartSuite as the central review portal. Prior to the Internal Due Date, you will be asked to upload completed grant application materials in the corresponding attachment fields (see examples below).

| VRITTEN PROPOSAL               |  |
|--------------------------------|--|
| Drop files here or browse      |  |
| WAYPOINT BUDGET                |  |
| •<br>Drop files here or browse |  |
| BUDGET JUSTIFICATION           |  |
| Drop files here or browse      |  |