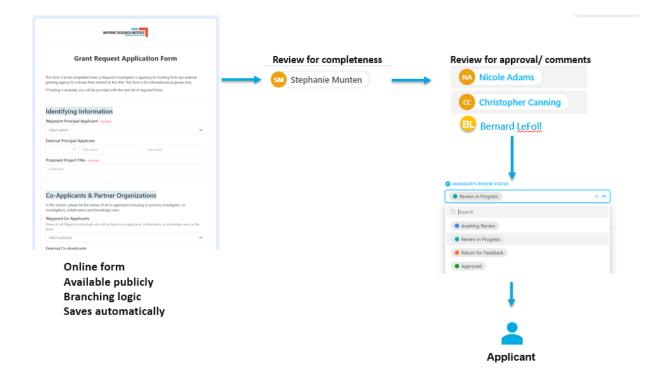

## **Overview of GRAF Workflow**

#### **Grant Application Internal Review**

If your grant application is internal, or requires Waypoint resources beyond investigator time, your grant application will show in the *Grant Application Timelines* section of the dashboard. This will display the internal review due date as well as the committee meeting date.

You will be sent an email one (1) week prior to the Internal Due Date reminding you of the deadline.

Once all materials are uploaded, Reviewers will be notified that there are grant application materials to review. Reviewers can provide feedback within the record, or they can bring their feedback to the Review Committee Meeting.