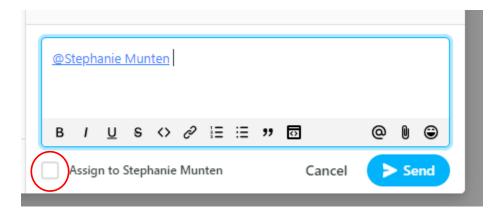

You can also assign a comment to a specific user by using the @ symbol in front of their name and selecting the "Assign to [name]" checkbox. This may be helpful when you are addressing comments and revisions within the GRAF record and collaborating with a team.